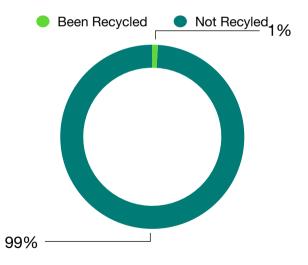

Did you know?
7 million paper use cups and plastic lids are used daily, less than 1% is recycled.
And is used on average just 15 minutes.